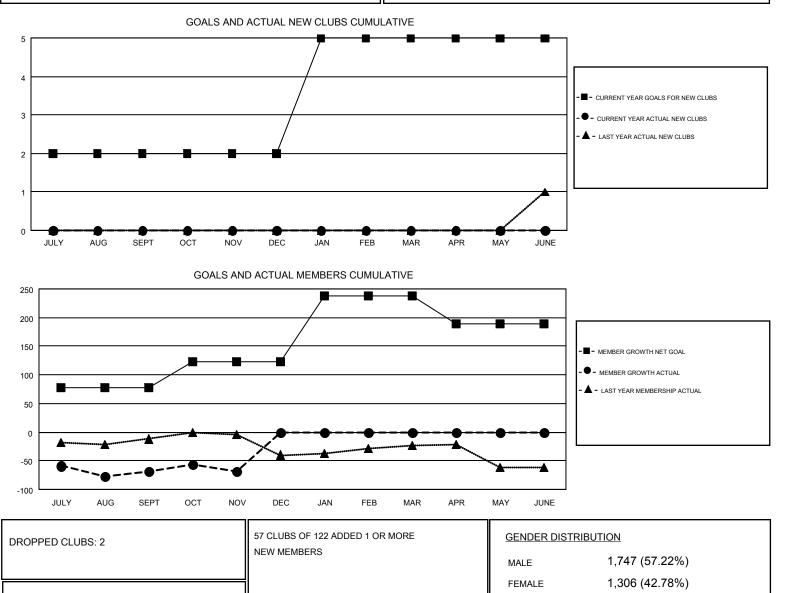

## GMT: WILLIAM PHILLIPI

DROPPED MEMBERS

DECEASED

14

| G١ | AT. | $\mathbf{c}$ | -1 |
|----|-----|--------------|----|
| G  |     | CA.          | 1  |

| Clubs                 |               |           |                       | Members       |                           |                         |                                                    |
|-----------------------|---------------|-----------|-----------------------|---------------|---------------------------|-------------------------|----------------------------------------------------|
| RESULTS FOR 2017-2018 |               |           | RESULTS FOR 2017-2018 |               |                           |                         |                                                    |
| QUARTER               | NEW CLUB GOAL | NEW CLUBS | DROPPED CLUBS         | QUARTER       | MEMBER GROWTH NET<br>GOAL | MEMBER GROWTH<br>ACTUAL | DROPPED<br>MEMBERS ACTUAL<br>(including transfers) |
| JULY/AUG/SEPT         | 2             | 0         | 2                     | JULY/AUG/SEPT | 78                        | 107                     | 150                                                |
| OCT/NOV/DEC           | 0             | 0         | 0                     | OCT/NOV/DEC   | 45                        | 78                      | 70                                                 |
| JAN/FEB/MAR           | 3             | 0         | 0                     | JAN/FEB/MAR   | 115                       | 0                       | 0                                                  |
| APR/MAY/JUNE          | 0             | 0         | 0                     | APR/MAY/JUNE  | -49                       | 0                       | 0                                                  |